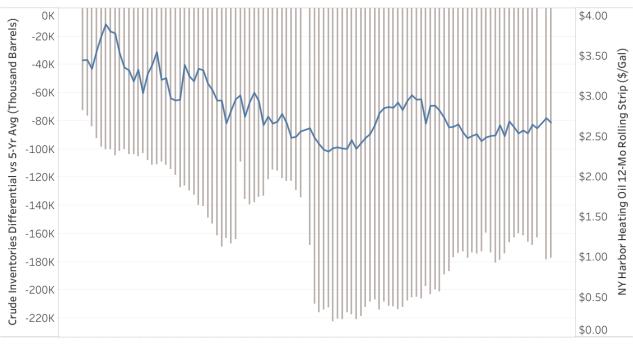

## Oll | Crude Inventories vs. Heating Oil

### **Pricing**

- WTI **1.27%** WoW to **\$80/barrel**
- Brent **J** 2.53%
  WoW to \$89.50/barrel
- New York Harbor HO0.39% WoW to \$2.53/gal

#### **Key Factors**

- Tension in the Middle East
- OPEC+ production cuts
- Weaker Chinese economic demand

Jun 22 Aug 22 Oct 22 Dec 22 Feb 23 Apr 23 Jun 23 Aug 23 Oct 23 Dec 23 Feb 24 Apr 24

- NY Harbor Heating Oil Monthly Avg Rolling 12-Mo Strip
- Current Storage Differential vs 5 Year Avg