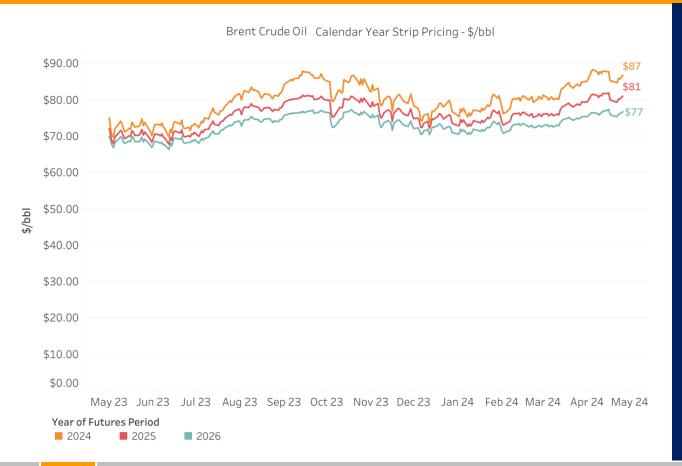

## OIL | Brent Crude Oil Calendar Year Strips

### Pricing

- WTI **1.27%** WoW to \$80/barrel
- Brent **J** 2.53%
  WoW to \$89.50/barrel
- New York Harbor HO **10.39%** WoW to \$2.53/gal

#### **Key Factors**

- Tension in the Middle East
- OPEC+ production cuts
- Weaker Chinese economic demand